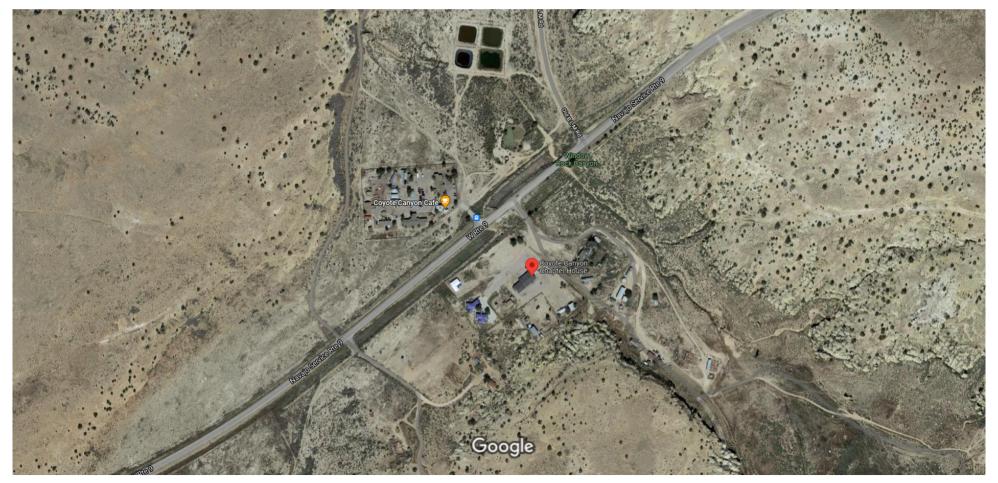

# Google Maps Coyote Canyon Chapter House

Imagery ©2021 Maxar Technologies, NMRGIS, USDA Farm Service Agency, Map data ©2021 200 ft L

# Coyote Canyon Chapter House

Local government office

Directions

Save

Nearby

Send to your phone

Share

- 9 miles east of HWY 491, Navajo Rt. 9 on mile 0 marker, 9, Brimhall Nizhoni, NM 87310
- Closing soon: 8AM-5PM
- navajochapters.org
- (505) 735-2623
- Q9FJ+WF Brimhall Nizhoni, New Mexico
- Claim this business